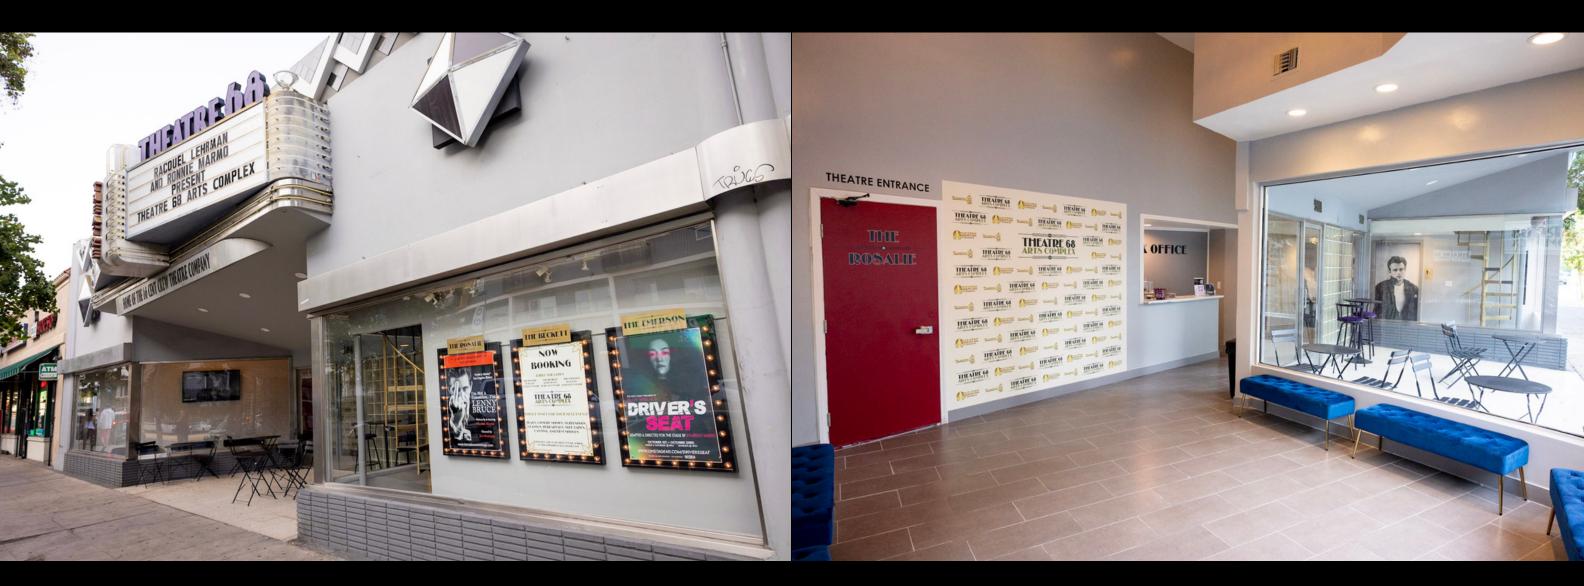

With three theatres we have something for everyone!

Large Indoor/Outdoor Lobby, Central Box Office & Concessions, Large Marquee on Lankershim, Patron AND Artist Restrooms, Large Green Room/Kitchenette

> Great for Plays, Productions, One Night Performances, Comedy Shows, Classes, Rehearsals, Casting, Filming, Screenings, and so much more!

Book your next event with us!

5112 Lankershim Blvd, North Hollywood, CA 91601 Email Amber for more information at Theatre68Rentals@gmail.com







# **INDOOR/OUTDOOR LOBBY**



## THE LOBBY



## **BOX OFFICE**



## THE ROSALIE



THE ROSALIE WITH A BLANK STAGE & WORKLIGHTS

20 FT WIDE BY 15 FT DEEP

> PROJECTOR SCREEN

2 ACTOR ENTRANCES



# THE ROSALIE 70 SEATS





#### THE ROSALIE EXAMPLES OF DIFFERENT SETS THAT FULL PRODUCTIONS HAVE BROUGHT IN





#### SET OF LET ME IN

**SET OF LENNY BRUCE** 

## THE EMERSON

THE EMERSON WITH A BLANK STAGE & WORKLIGHTS

24 FT WIDE BY 14 FT DEEP

> PROJECTOR SCREEN

2 ACTOR ENTRANCES

SECOND STORY SET OPTIONS



# THE EMERSON 50 SEATS





#### THE EMERSON EXAMPLES OF DIFFERENT SETS THAT FULL PRODUCTIONS HAVE BROUGHT IN



#### SET OF DRIVER'S SEAT

**SET OF GROUP THERAPY** 



# **THE BECKETT 28-49 SEATS**



THE BECKET WITH A BLANK STAGE & WORKLIGHTS

23 FT WIDE BY 9 FT 8 IN FT DEEP

> I ACTOR ENTRANCE ONSTAGE

BALCONY