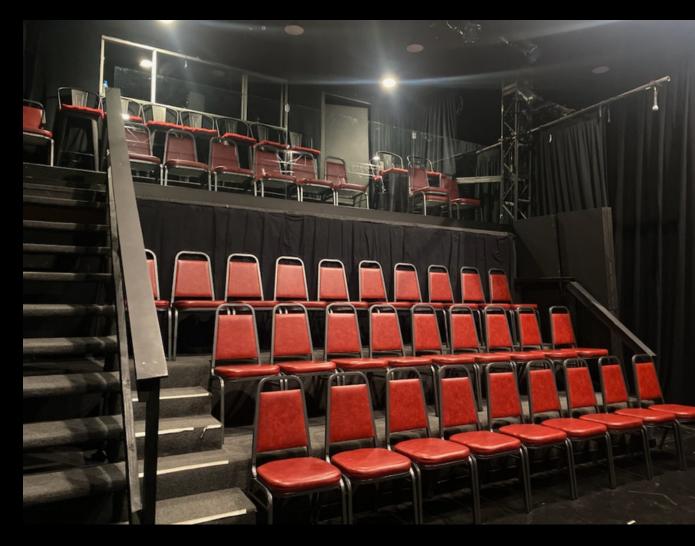

# **THE BECKETT 28-49 SEATS**

THE BECKET WITH A BLANK STAGE & WORKLIGHTS

23 FT WIDE BY 9 FT 8 IN FT DEEP

> I ACTOR ENTRANCE ONSTAGE

BALCONY SEATING