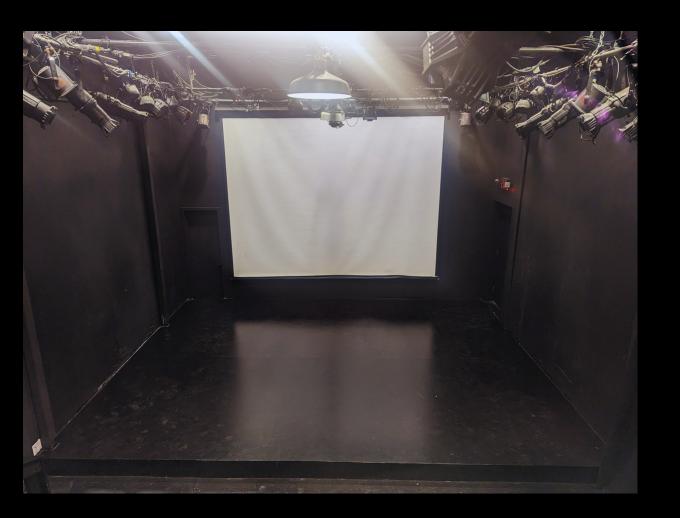

## THE ROSALIE

THE ROSALIE WITH A BLANK STAGE & WORKLIGHTS

20 FT WIDE BY 15 FT DEEP

> PROJECTOR SCREEN

2 ACTOR ENTRANCES

# THE ROSALIE 70 SEATS