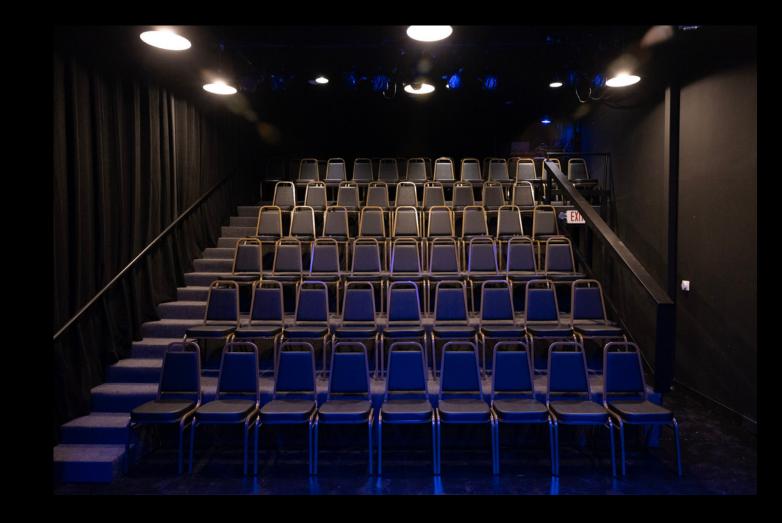

# THE ROSALIE 70 SEATS

## THE ROSALIE

THE ROSALIE WITH A BLANK STAGE & WORKLIGHTS

20 FT WIDE BY 15 FT DEEP

> PROJECTOR SCREEN

2 ACTOR ENTRANCES