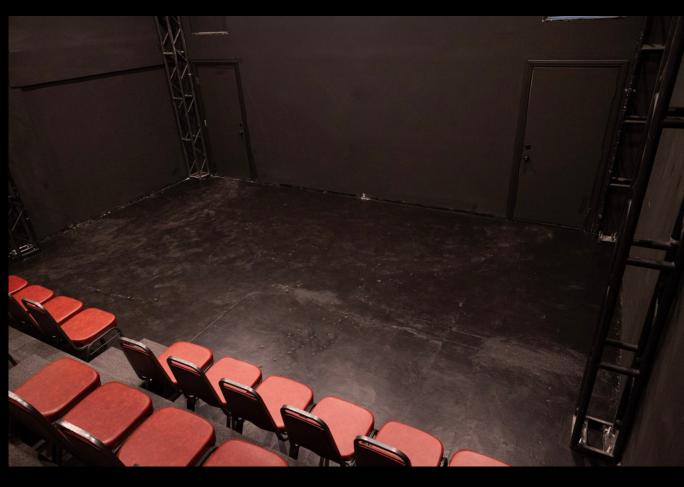

## THE ROSALIE

THE ROSALIE WITH A BLANK STAGE & WORKLIGHTS

20 FT WIDE BY 15 FT DEEP

> PROJECTOR SCREEN

2 ACTOR ENTRANCES

# THE ROSALIE 70 SEATS