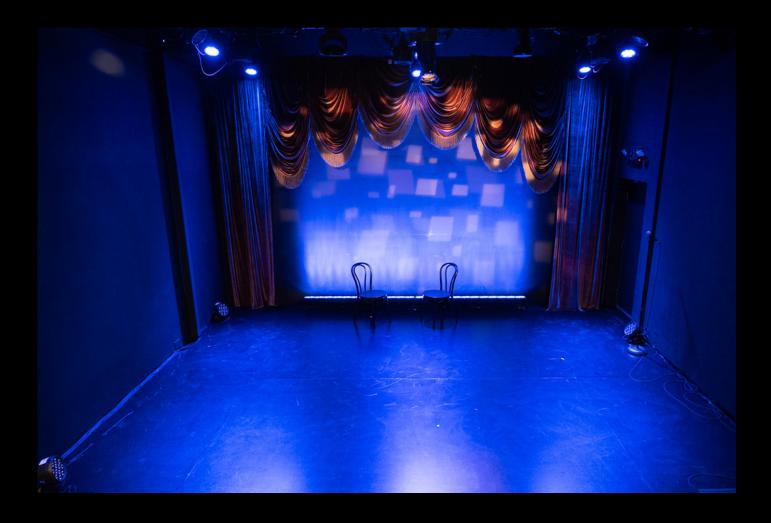

## THE ROSALIE

THE ROSALIE WITH A BLANK STAGE & WORKLIGHTS

20 FT WIDE BY 15 FT DEEP

> PROJECTOR SCREEN

2 ACTOR ENTRANCES