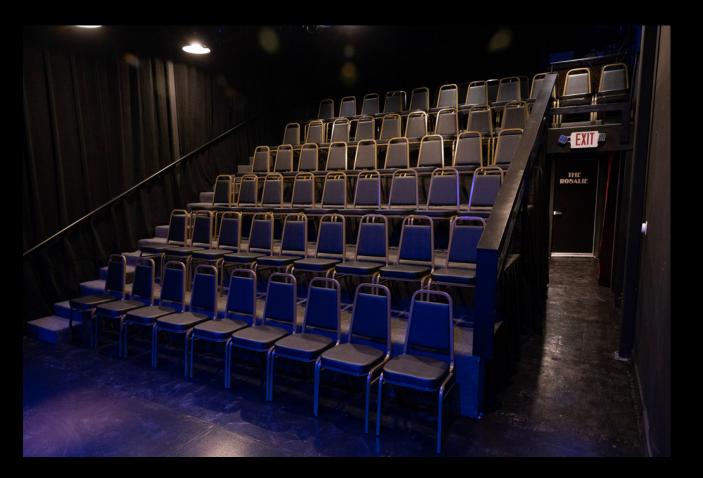

# THE ROSALIE 70 SEATS

## THE ROSALIE

THE ROSALIE WITH A BLANK STAGE & WORKLIGHTS

20 FT WIDE BY 15 FT DEEP

> PROJECTOR SCREEN

2 ACTOR ENTRANCES