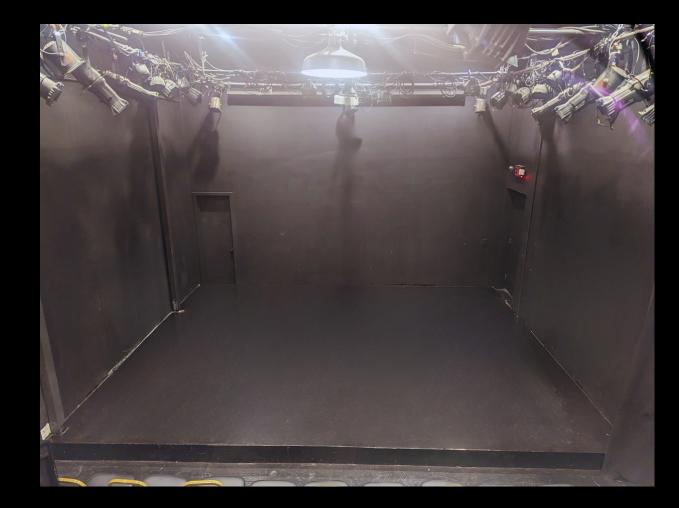

## THE EMERSON

THE EMERSON WITH A BLANK STAGE & WORKLIGHTS

24 FT WIDE BY 14 FT DEEP

> PROJECTOR SCREEN

2 ACTOR ENTRANCES

SECOND STORY SET OPTIONS

# THE EMERSON 50 SEATS