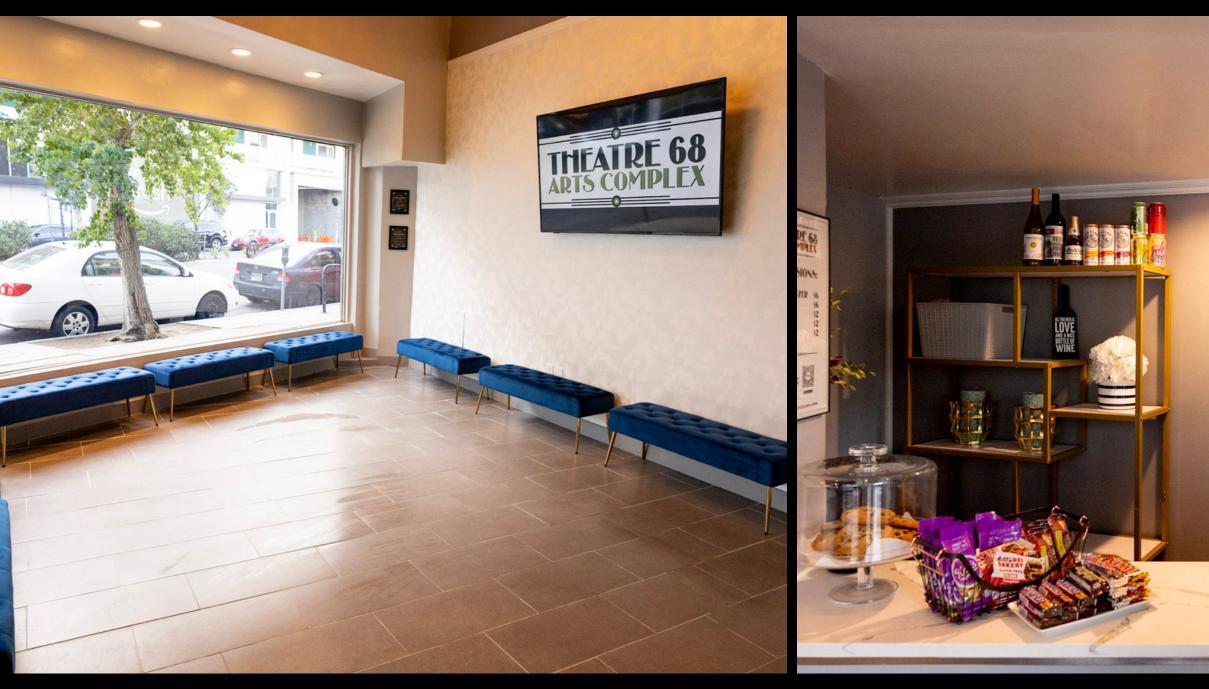

With three theatres we have something for everyone!

Large Indoor/Outdoor Lobby, Central Box Office & Concessions, Large Marquee on Lankershim, Patron AND Artist Restrooms, Large Green Room/Kitchenette

> Great for Plays, Productions, One Night Performances, Comedy Shows, Classes, Rehearsals, Casting, Filming, Screenings, and so much more!

Book your next event with us!

5112 Lankershim Blvd, North Hollywood, CA 91601 Email Amber for more information at Theatre68Rentals@gmail.com







# **INDOOR/OUTDOOR LOBBY**



## THE LOBBY



## **BOX OFFICE**



## THE ROSALIE



THE ROSALIE WITH A BLANK STAGE & WORKLIGHTS

20 FT WIDE BY 15 FT DEEP

> PROJECTOR SCREEN

2 ACTOR ENTRANCES



# THE ROSALIE 70 SEATS





#### THE ROSALIE EXAMPLES OF DIFFERENT SETS THAT FULL PRODUCTIONS HAVE BROUGHT IN





#### SET OF LET ME IN

**SET OF LENNY BRUCE** 

## THE EMERSON

THE EMERSON WITH A BLANK STAGE & WORKLIGHTS

24 FT WIDE BY 14 FT DEEP

> PROJECTOR SCREEN

2 ACTOR ENTRANCES

SECOND STORY SET OPTIONS



# THE EMERSON 50 SEATS





#### THE EMERSON EXAMPLES OF DIFFERENT SETS THAT FULL PRODUCTIONS HAVE BROUGHT IN



#### SET OF DRIVER'S SEAT

**SET OF GROUP THERAPY** 



# **THE BECKETT 28-49 SEATS**



THE BECKET WITH A BLANK STAGE & WORKLIGHTS

23 FT WIDE BY 9 FT 8 IN FT DEEP

> I ACTOR ENTRANCE ONSTAGE

BALCONY SEATING



####