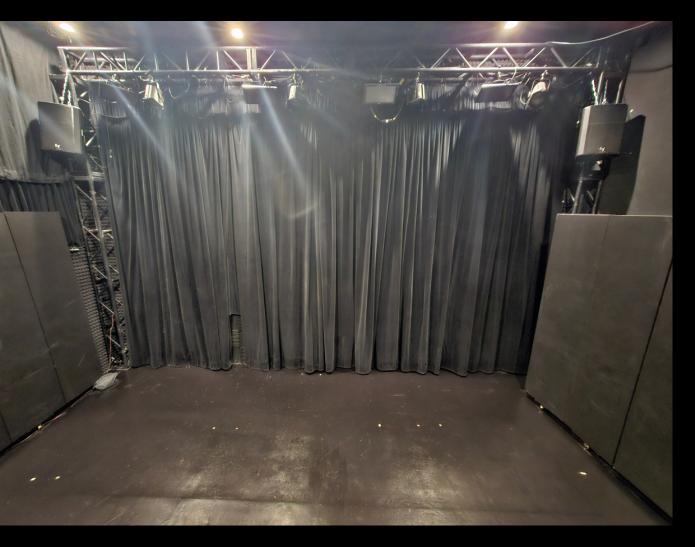

## THE ROSALIE

THE ROSALIE WITH A BLANK STAGE & WORKLIGHTS

20 FT WIDE BY 15 FT DEEP

> PROJECTOR SCREEN

2 ACTOR ENTRANCES

# THE ROSALIE 70 SEATS