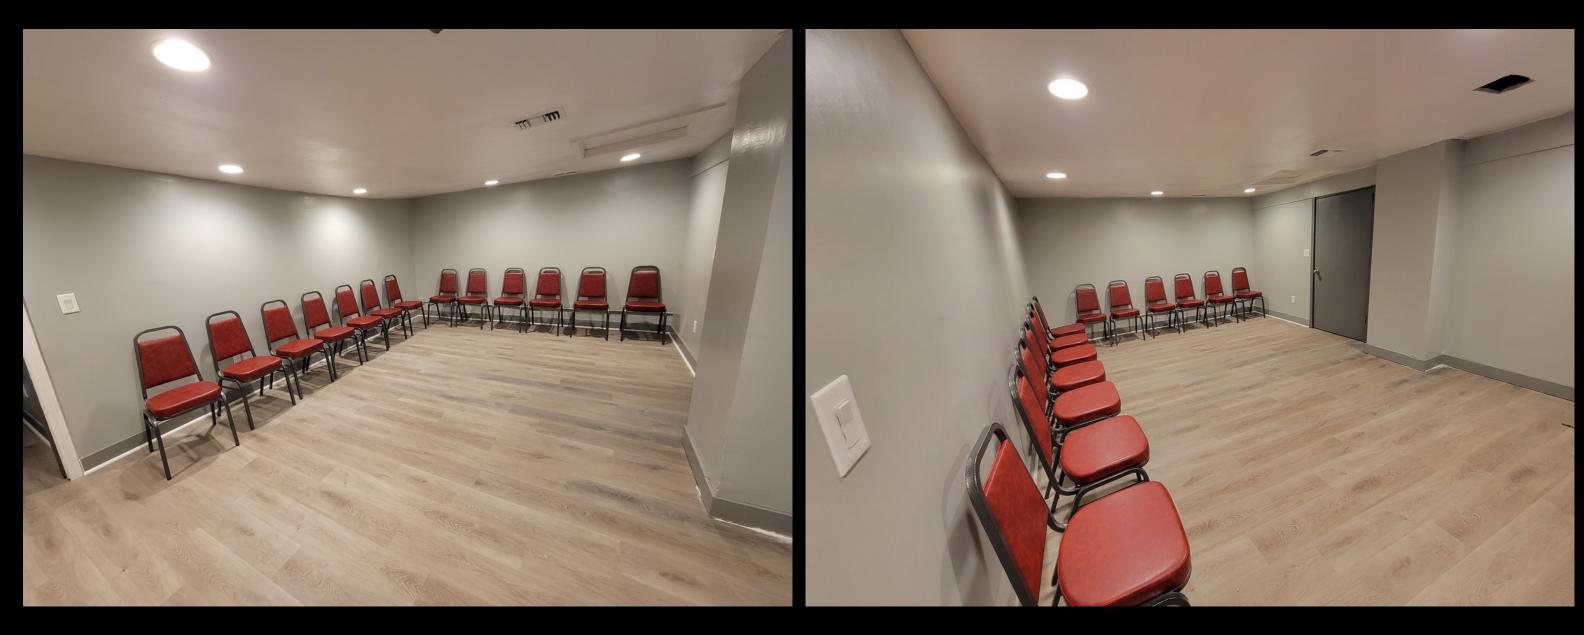

ALIE WITH A BLANK STAGE & WORKLIGHTS

20 FT WIDE BY 15 FT DEEP

> PROJECTOR SCREEN

2 ACTOR ENTRANCES



# THE ROSALIE 70 SEATS





#### THE ROSALIE EXAMPLES OF DIFFERENT SETS THAT FULL PRODUCTIONS HAVE BROUGHT IN





#### SET OF LET ME IN

**SET OF LENNY BRUCE** 

## THE EMERSON

THE EMERSON WITH A BLANK STAGE & WORKLIGHTS

24 FT WIDE BY 14 FT DEEP

> PROJECTOR SCREEN

2 ACTOR ENTRANCES

SECOND STORY SET OPTIONS



# THE EMERSON 50 SEATS





#### THE EMERSON EXAMPLES OF DIFFERENT SETS THAT FULL PRODUCTIONS HAVE BROUGHT IN



#### SET OF DRIVER'S SEAT

**SET OF GROUP THERAPY** 



# **THE BECKETT 28-49 SEATS**



THE BECKET WITH A BLANK STAGE & WORKLIGHTS

23 FT WIDE BY 9 FT 8 IN FT DEEP

> I ACTOR ENTRANCE ONSTAGE

BALCONY SEATING



#### TME B-MO STUDIO 13 BY 19 OPEN REFIEARSAL ROOM





# Schedule a tour to see everything our large complex has to offer!

5112 Lankershim Blvd, North Hollywood, CA 91601 Email Amber for more information at Theatre68Rentals@gmail.com