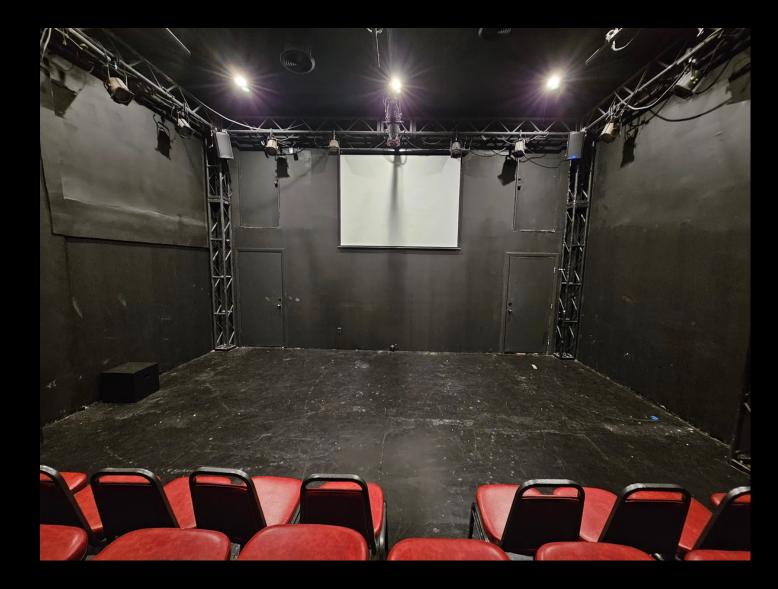

## THE ROSALIE

THE ROSALIE WITH A BLANK STAGE & WORKLIGHTS

20 FT WIDE BY 15 FT DEEP

> PROJECTOR SCREEN

2 ACTOR ENTRANCES

# THE ROSALIE 70 SEATS